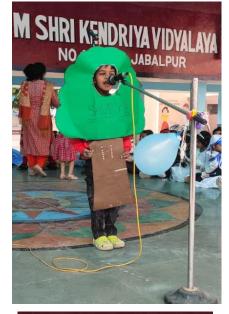

The Desk OF HM

The objective of education is to produce intelligent, sensible, mature, useful, disciplined, responsible and contributive citizens of not only a country but of whole world. Initiative of CMP and NIPUN BHARAT programme taken by the KVS is the great leap towards fulfillment of these objectives. The NEWSLETTER is a medium that reflects the achievements of students while being a part of number of activities.

I express my sincere gratitude and thanks to worthy Principal Shri Rajnish Kumar Singhai for his valuable support and guidance from time to time who inspires us and guides us in these activities

> Piyush Kumar Pandey (HM)

## **CLASS ROOM ACTIVITY**





03

# **NEW YEAR CARD MAKING**

K



# **CLASS TEST**



# **TOY BASED PEDAGOGY**





## **FANCY DRESS COMPLETION**







K





06