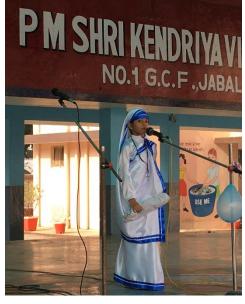

he Desk OF HM

The objective of education is to produce intelligent, sensible, mature, useful, disciplined, responsible and contributive citizens of not only a country but of whole world. Initiative of CMP and NIPUN BHARAT programme taken by the KVS is the great leap towards fulfillment of these objectives. The NEWSLETTER is a medium that reflects the achievements of students while being a part of number of activities.

I express my sincere gratitude and thanks to worthy Principal Shri Rajnish Kumar Singhai for his valuable support and guidance from time to time who inspires us and guides us in these activities

> Piyush Kumar Pandey (HM)

## **CLASS ROOM ACTIVITY**





03

# **NEW YEAR CARD MAKING**

K



# **CLASS TEST**



# **TOY BASED PEDAGOGY**





## **FANCY DRESS COMPLETION**







K





06